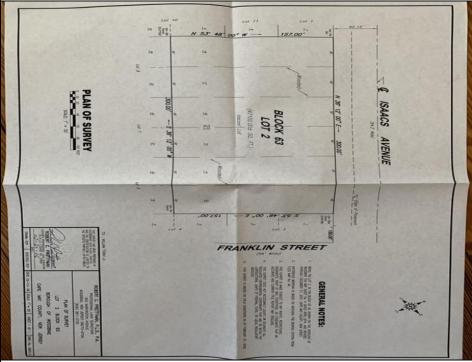

## **COMMENTS**

One of the only Buildable Lots left in Woodbine, Put the Home of Your Dreams on This Large Lot that is waiting for You! Great Location. Pinelands approved lot. Did you know that the Taxes in this town are the lowest in New Jersey. This needs a special alternative septic system approved by the Pinelands. You also need to use their vendors. We are looking into amount of Systems.