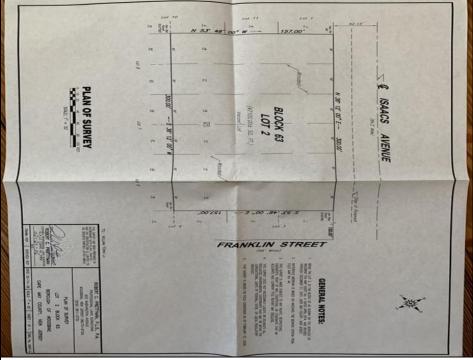

## **COMMENTS**

One of the only Buildable Lots left in Woodbine, Put the Home of Your Dreams on This Large Lot that is waiting for You! Great Location. Pinelands approved lot. Did you know that the Taxes in this town are the lowest in New Jersey. This needs a special alternative septic system approved by the Pinelands. You also need to use their vendors. We are looking into amount of Systems.