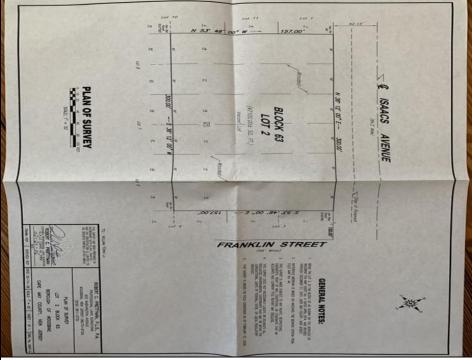

## **COMMENTS**

One of the only Buildable Lots left in Woodbine, Put the Home of Your Dreams on This Large Lot that is waiting for You! Great Location. Pinelands approved lot. Did you know that the Taxes in this town are the lowest in New Jersey. This needs a special alternative septic system approved by the Pinelands. You also need to use their vendors. We are looking into amount of Systems.