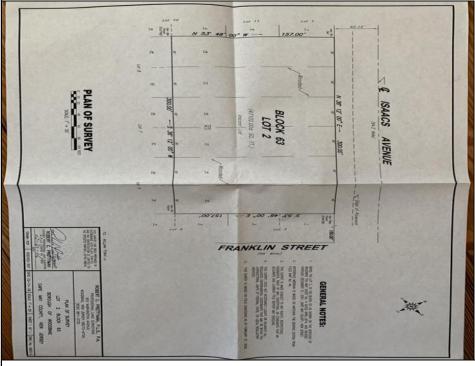

## **COMMENTS**

One of the only Buildable Lots left in Woodbine, Put the Home of Your Dreams on This Large Lot that is waiting for You! Great Location. Pinelands approved lot. Did you know that the Taxes in this town are the lowest in New Jersey. This needs a special alternative septic system approved by the Pinelands. You also need to use their vendors. We are looking into amount of Systems.