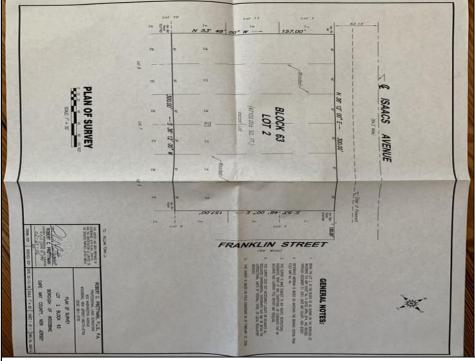

## **COMMENTS**

One of the only Buildable Lots left in Woodbine, Put the Home of Your Dreams on This Large Lot that is waiting for You! Great Location. Pinelands approved lot. Did you know that the Taxes in this town are the lowest in New Jersey. This needs a special alternative septic system approved by the Pinelands. You also need to use their vendors. We are looking into amount of Systems.