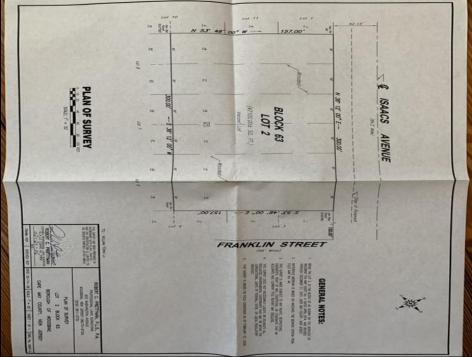

## **COMMENTS**

One of the only Buildable Lots left in Woodbine, Put the Home of Your Dreams on This Large Lot that is waiting for You! Great Location. Pinelands approved lot. Did you know that the Taxes in this town are the lowest in New Jersey. This needs a special alternative septic system approved by the Pinelands. You also need to use their vendors. We are looking into amount of Systems.