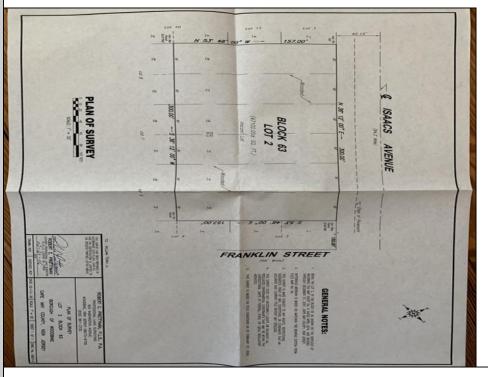

## COMMENTS

One of the only Buildable Lots left in Woodbine, Put the Home of Your Dreams on This Large Lot that is waiting for You! Great Location. Pinelands approved lot. Did you know that the Taxes in this town are the lowest in New Jersey. This needs a special alternative septic system approved by the Pinelands. You also need to use their vendors. We are looking into amount of Systems. **PROPERTY DETAILS** 