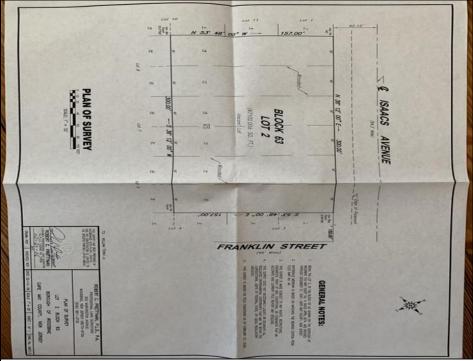

## **COMMENTS**

One of the only Buildable Lots left in Woodbine, Put the Home of Your Dreams on This Large Lot that is waiting for You! Great Location. Pinelands approved lot. Did you know that the Taxes in this town are the lowest in New Jersey. This needs a special alternative septic system approved by the Pinelands. You also need to use their vendors. We are looking into amount of Systems.