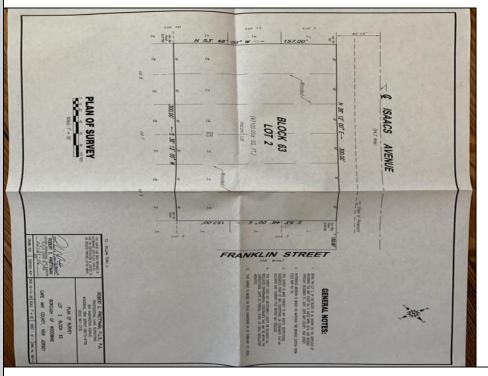

## COMMENTS

One of the only Buildable Lots left in Woodbine, Put the Home of Your Dreams on This Large Lot that is waiting for You! Great Location. Pinelands approved lot. Did you know that the Taxes in this town are the lowest in New Jersey. This needs a special alternative septic system approved by the Pinelands. You also need to use their vendors. We are looking into amount of Systems. **PROPERTY DETAILS** 