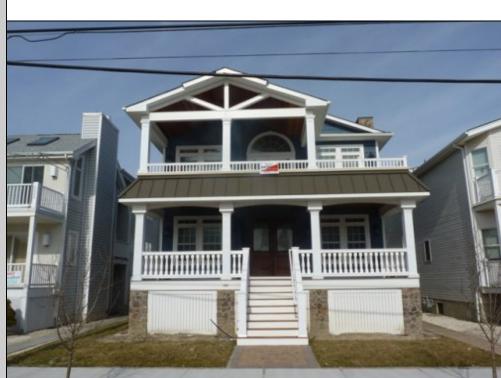

## 5318 Central Avenue 2nd Floor, Ocean City

| PROPERTY DETAILS   |         |                   |          |  |  |  |
|--------------------|---------|-------------------|----------|--|--|--|
| BEDROOMS           | 4       | BATHS             | 2.5      |  |  |  |
| OCCUPANCY          | 8       | VRDP \$           |          |  |  |  |
| PHONE DEP\$        | 0       | WEEKLY \$         | N/A      |  |  |  |
| CODE               | 914b    | TYPE              | Condo    |  |  |  |
| PROPERTY AMENITIES |         |                   |          |  |  |  |
| TELEVISION         | 2       | FUTON [ S D Q ]   | No       |  |  |  |
| WASHER             | Yes     | BUNKS             | No       |  |  |  |
| DRYER              | Yes     | PORCH/DECK FURN   | Yes      |  |  |  |
| DISHWASHER         | Yes     | ROOF TOP DECK     | No       |  |  |  |
| MICROWAVE          | Yes     | OUTSIDE SHOWER    | Enclosed |  |  |  |
| AIR CONDITIONER    | Central | STORAGE ROOM      | No       |  |  |  |
| PETS PERMITTED     | No      | GARAGE/CARPORT    | Garage   |  |  |  |
| ELEVATOR           | No      | GRILL             | No       |  |  |  |
| COFFEE MKR.        | Pot     | OFFSTREET PARKING | Yes      |  |  |  |
| EXCLUSIVE          |         | PHONE [B]         | No       |  |  |  |
| TWINS              | 4       | INTERNET ACCESS   | Wireless |  |  |  |
| DOUBLE BEDS        | 0       | DVD               | Yes      |  |  |  |
| QUEEN BEDS         | 2       | POOL              | No       |  |  |  |
| KING BEDS          | 0       | DOCK/BOAT SLIP    | No       |  |  |  |
| SOFA BED (TYPE)    | No      | CEILING FANS      | 1        |  |  |  |
| ( )                |         | -                 |          |  |  |  |