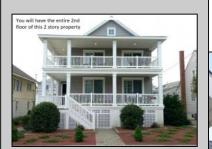

## 1222 Wesley Avenue 2nd Floor, Ocean City

| PROPERTY DETAILS   |         |                   |          |  |  |
|--------------------|---------|-------------------|----------|--|--|
| BEDROOMS           | 5       | BATHS             | 3        |  |  |
| OCCUPANCY          | 14      | VRDP \$           |          |  |  |
| PHONE DEP\$        | 0       | WEEKLY \$         | N/A      |  |  |
| CODE               | 890c    | TYPE              | Condo    |  |  |
| PROPERTY AMENITIES |         |                   |          |  |  |
| TELEVISION         | 6       | FUTON [SDQ]       | No       |  |  |
| WASHER             | Yes     | BUNKS             | 2        |  |  |
| DRYER              | Yes     | PORCH/DECK FURN   | Yes      |  |  |
| DISHWASHER         | Yes     | ROOF TOP DECK     | No       |  |  |
| MICROWAVE          | Yes     | OUTSIDE SHOWER    | Enclosed |  |  |
| AIR CONDITIONER    | Central | STORAGE ROOM      | No       |  |  |
| PETS PERMITTED     | No      | GARAGE/CARPORT    | Garage   |  |  |
| ELEVATOR           | No      | GRILL             | Gas      |  |  |
| COFFEE MKR.        | Pot     | OFFSTREET PARKING | 3        |  |  |
| EXCLUSIVE          |         | PHONE [B]         | No       |  |  |
| TWINS              | 4       | INTERNET ACCESS   | Wireless |  |  |
| DOUBLE BEDS        | 2       | DVD               | Yes      |  |  |
| QUEEN BEDS         | 2       | POOL              | No       |  |  |
| KING BEDS          | 1       | DOCK/BOAT SLIP    | No       |  |  |
| SOFA BED (TYPE)    | No      | CEILING FANS      | 6        |  |  |
|                    |         |                   |          |  |  |