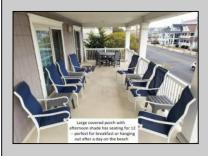

## 1222 Wesley Avenue 2nd Floor, Ocean City

| PROPERTY DETAILS   |         |                   |          |  |  |
|--------------------|---------|-------------------|----------|--|--|
| BEDROOMS           | 5       | BATHS             | 3        |  |  |
| OCCUPANCY          | 14      | VRDP \$           |          |  |  |
| PHONE DEP\$        | 0       | WEEKLY \$         | N/A      |  |  |
| CODE               | 890c    | TYPE              | Condo    |  |  |
| PROPERTY AMENITIES |         |                   |          |  |  |
| TELEVISION         | 6       | FUTON [SDQ]       | No       |  |  |
| WASHER             | Yes     | BUNKS             | 2        |  |  |
| DRYER              | Yes     | PORCH/DECK FURN   | Yes      |  |  |
| DISHWASHER         | Yes     | ROOF TOP DECK     | No       |  |  |
| MICROWAVE          | Yes     | OUTSIDE SHOWER    | Enclosed |  |  |
| AIR CONDITIONER    | Central | STORAGE ROOM      | No       |  |  |
| PETS PERMITTED     | No      | GARAGE/CARPORT    | Garage   |  |  |
| ELEVATOR           | No      | GRILL             | Gas      |  |  |
| COFFEE MKR.        | Pot     | OFFSTREET PARKING | 3        |  |  |
| EXCLUSIVE          |         | PHONE [B]         | No       |  |  |
| TWINS              | 4       | INTERNET ACCESS   | Wireless |  |  |
| DOUBLE BEDS        | 2       | DVD               | Yes      |  |  |
| QUEEN BEDS         | 2       | POOL              | No       |  |  |
| KING BEDS          | 1       | DOCK/BOAT SLIP    | No       |  |  |
| SOFA BED (TYPE)    | No      | CEILING FANS      | 6        |  |  |
|                    |         |                   |          |  |  |