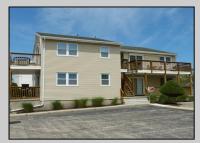

## 3438 Haven Avenue unit G, Ocean City

| PROPERTY DETAILS   |         |                   |          |  |  |
|--------------------|---------|-------------------|----------|--|--|
| BEDROOMS           | 2       | BATHS             | 2        |  |  |
| OCCUPANCY          | 6       | VRDP \$           |          |  |  |
| PHONE DEP\$        | 0       | WEEKLY \$         | N/A      |  |  |
| CODE               | 848a    | TYPE              | Condo    |  |  |
| PROPERTY AMENITIES |         |                   |          |  |  |
| TELEVISION         | 2       | FUTON [ S D Q ]   | No       |  |  |
| WASHER             | Yes     | BUNKS             | No       |  |  |
| DRYER              | Yes     | PORCH/DECK FURN   | Yes      |  |  |
| DISHWASHER         | Yes     | ROOF TOP DECK     | No       |  |  |
| MICROWAVE          | Yes     | OUTSIDE SHOWER    | No       |  |  |
| AIR CONDITIONER    | Central | STORAGE ROOM      | Yes      |  |  |
| PETS PERMITTED     | No      | GARAGE/CARPORT    | No       |  |  |
| ELEVATOR           | No      | GRILL             | No       |  |  |
| COFFEE MKR.        | Pot     | OFFSTREET PARKING | 2        |  |  |
| EXCLUSIVE          |         | PHONE [B]         | No       |  |  |
| TWINS              | 0       | INTERNET ACCESS   | Wireless |  |  |
| DOUBLE BEDS        | 2       | DVD               | No       |  |  |
| QUEEN BEDS         | 0       | POOL              | No       |  |  |
| KING BEDS          | 0       | DOCK/BOAT SLIP    | No       |  |  |
| SOFA BED (TYPE)    | d       | CEILING FANS      | 4        |  |  |