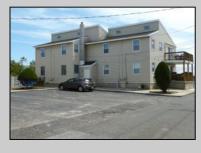

## 3438 Haven Avenue unit G, Ocean City

| PROPERTY DETAILS   |         |                   |          |  |  |
|--------------------|---------|-------------------|----------|--|--|
| BEDROOMS           | 2       | BATHS             | 2        |  |  |
| OCCUPANCY          | 6       | VRDP \$           |          |  |  |
| PHONE DEP\$        | 0       | WEEKLY \$         | N/A      |  |  |
| CODE               | 848a    | TYPE              | Condo    |  |  |
| PROPERTY AMENITIES |         |                   |          |  |  |
| TELEVISION         | 2       | FUTON [ S D Q ]   | No       |  |  |
| WASHER             | Yes     | BUNKS             | No       |  |  |
| DRYER              | Yes     | PORCH/DECK FURN   | Yes      |  |  |
| DISHWASHER         | Yes     | ROOF TOP DECK     | No       |  |  |
| MICROWAVE          | Yes     | OUTSIDE SHOWER    | No       |  |  |
| AIR CONDITIONER    | Central | STORAGE ROOM      | Yes      |  |  |
| PETS PERMITTED     | No      | GARAGE/CARPORT    | No       |  |  |
| ELEVATOR           | No      | GRILL             | No       |  |  |
| COFFEE MKR.        | Pot     | OFFSTREET PARKING | 2        |  |  |
| EXCLUSIVE          |         | PHONE [B]         | No       |  |  |
| TWINS              | 0       | INTERNET ACCESS   | Wireless |  |  |
| DOUBLE BEDS        | 2       | DVD               | No       |  |  |
| QUEEN BEDS         | 0       | POOL              | No       |  |  |
| KING BEDS          | 0       | DOCK/BOAT SLIP    | No       |  |  |
| SOFA BED (TYPE)    | d       | CEILING FANS      | 4        |  |  |