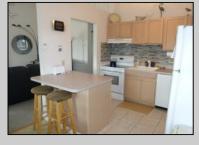

## 3438 Haven Avenue unit G, Ocean City

| PROPERTY DETAILS   |         |                   |          |  |  |
|--------------------|---------|-------------------|----------|--|--|
| BEDROOMS           | 2       | BATHS             | 2        |  |  |
| OCCUPANCY          | 6       | VRDP \$           |          |  |  |
| PHONE DEP\$        | 0       | WEEKLY \$         | N/A      |  |  |
| CODE               | 848a    | TYPE              | Condo    |  |  |
| PROPERTY AMENITIES |         |                   |          |  |  |
| TELEVISION         | 2       | FUTON [ S D Q ]   | No       |  |  |
| WASHER             | Yes     | BUNKS             | No       |  |  |
| DRYER              | Yes     | PORCH/DECK FURN   | Yes      |  |  |
| DISHWASHER         | Yes     | ROOF TOP DECK     | No       |  |  |
| MICROWAVE          | Yes     | OUTSIDE SHOWER    | No       |  |  |
| AIR CONDITIONER    | Central | STORAGE ROOM      | Yes      |  |  |
| PETS PERMITTED     | No      | GARAGE/CARPORT    | No       |  |  |
| ELEVATOR           | No      | GRILL             | No       |  |  |
| COFFEE MKR.        | Pot     | OFFSTREET PARKING | 2        |  |  |
| EXCLUSIVE          |         | PHONE [B]         | No       |  |  |
| TWINS              | 0       | INTERNET ACCESS   | Wireless |  |  |
| DOUBLE BEDS        | 2       | DVD               | No       |  |  |
| QUEEN BEDS         | 0       | POOL              | No       |  |  |
| KING BEDS          | 0       | DOCK/BOAT SLIP    | No       |  |  |
| SOFA BED (TYPE)    | d       | CEILING FANS      | 4        |  |  |