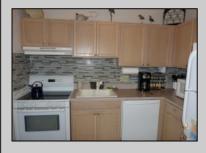

## 3438 Haven Avenue unit G, Ocean City

| PROPERTY DETAILS   |         |                   |          |  |  |
|--------------------|---------|-------------------|----------|--|--|
| BEDROOMS           | 2       | BATHS             | 2        |  |  |
| OCCUPANCY          | 6       | VRDP \$           |          |  |  |
| PHONE DEP\$        | 0       | WEEKLY \$         | N/A      |  |  |
| CODE               | 848a    | TYPE              | Condo    |  |  |
| PROPERTY AMENITIES |         |                   |          |  |  |
| TELEVISION         | 2       | FUTON [ S D Q ]   | No       |  |  |
| WASHER             | Yes     | BUNKS             | No       |  |  |
| DRYER              | Yes     | PORCH/DECK FURN   | Yes      |  |  |
| DISHWASHER         | Yes     | ROOF TOP DECK     | No       |  |  |
| MICROWAVE          | Yes     | OUTSIDE SHOWER    | No       |  |  |
| AIR CONDITIONER    | Central | STORAGE ROOM      | Yes      |  |  |
| PETS PERMITTED     | No      | GARAGE/CARPORT    | No       |  |  |
| ELEVATOR           | No      | GRILL             | No       |  |  |
| COFFEE MKR.        | Pot     | OFFSTREET PARKING | 2        |  |  |
| EXCLUSIVE          |         | PHONE [B]         | No       |  |  |
| TWINS              | 0       | INTERNET ACCESS   | Wireless |  |  |
| DOUBLE BEDS        | 2       | DVD               | No       |  |  |
| QUEEN BEDS         | 0       | POOL              | No       |  |  |
| KING BEDS          | 0       | DOCK/BOAT SLIP    | No       |  |  |
| SOFA BED (TYPE)    | d       | CEILING FANS      | 4        |  |  |