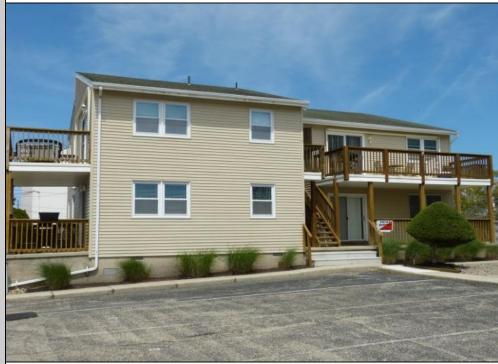

## 3438 Haven Avenue unit G, Ocean City

| PROPERTY DETAILS   |         |                   |          |  |  |
|--------------------|---------|-------------------|----------|--|--|
| BEDROOMS           | 2       | BATHS             | 2        |  |  |
| OCCUPANCY          | 6       | VRDP \$           |          |  |  |
| PHONE DEP\$        | 0       | WEEKLY \$         | N/A      |  |  |
| CODE               | 848a    | TYPE              | Condo    |  |  |
| PROPERTY AMENITIES |         |                   |          |  |  |
| TELEVISION         | 2       | FUTON [ S D Q ]   | No       |  |  |
| WASHER             | Yes     | BUNKS             | No       |  |  |
| DRYER              | Yes     | PORCH/DECK FURN   | Yes      |  |  |
| DISHWASHER         | Yes     | ROOF TOP DECK     | No       |  |  |
| MICROWAVE          | Yes     | OUTSIDE SHOWER    | No       |  |  |
| AIR CONDITIONER    | Central | STORAGE ROOM      | Yes      |  |  |
| PETS PERMITTED     | No      | GARAGE/CARPORT    | No       |  |  |
| ELEVATOR           | No      | GRILL             | No       |  |  |
| COFFEE MKR.        | Pot     | OFFSTREET PARKING | 2        |  |  |
| EXCLUSIVE          |         | PHONE [B]         | No       |  |  |
| TWINS              | 0       | INTERNET ACCESS   | Wireless |  |  |
| DOUBLE BEDS        | 2       | DVD               | No       |  |  |
| QUEEN BEDS         | 0       | POOL              | No       |  |  |
| KING BEDS          | 0       | DOCK/BOAT SLIP    | No       |  |  |
| SOFA BED (TYPE)    | d       | CEILING FANS      | 4        |  |  |