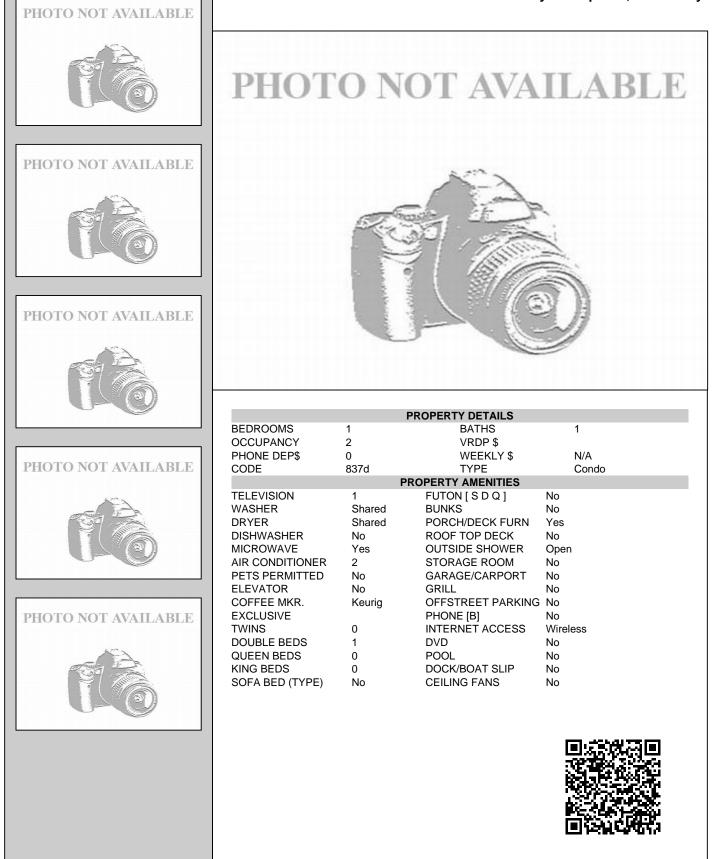

## WEEKLY RENTALS for 816 Wesley Ave (837d), Apt. G1, Ocean City

| WEEK<br>1 | DATE BEGIN<br>January 04, 2025 | AMOUNT<br>N/A |
|-----------|--------------------------------|---------------|
| 2         | January 11, 2025               | N/A           |
| 3         | January 18, 2025               | N/A           |
| 4         | January 25, 2025               | N/A           |
| 5         | February 01, 2025              | N/A           |
| 6         | February 08, 2025              | N/A           |
| 0<br>7    | February 15, 2025              | N/A           |
| 8         | February 22, 2025              | N/A           |
| 9         | March 01, 2025                 | N/A           |
| 9<br>10   | March 08, 2025                 | N/A           |
| 10        | March 15, 2025                 | N/A           |
| 12        | March 22, 2025                 | N/A           |
| 13        | March 29, 2025                 | N/A           |
| 13        | April 05, 2025                 | N/A           |
| 15        | April 12, 2025                 | N/A           |
| 16        | April 19, 2025                 | N/A           |
| 17        | April 26, 2025                 | N/A           |
| 18        | May 03, 2025                   | \$1,295.00    |
| 19        | May 10, 2025                   | \$1,295.00    |
| 20        | May 17, 2025                   | \$1,495.00    |
| 21        | May 24, 2025                   | \$1,495.00    |
| 22        | May 31, 2025                   | \$1,495.00    |
| 23        | June 07, 2025                  | \$1,495.00    |
| 24        | June 14, 2025                  | \$1,595.00    |
| 25        | June 21, 2025                  | \$1,795.00    |
| 26        | June 28, 2025                  | \$1,995.00    |
| 27        | July 05, 2025                  | \$1,995.00    |
| 28        | July 12, 2025                  | \$1,995.00    |
| 29        | July 19, 2025                  | \$1,995.00    |
| 30        | July 26, 2025                  | \$1,995.00    |
| 31        | August 02, 2025                | \$1,995.00    |
| 32        | August 09, 2025                | \$1,995.00    |
| 33        | August 16, 2025                | \$1,995.00    |
| 34        | August 23, 2025                | \$1,995.00    |
| 35        | August 30, 2025                | \$1,995.00    |
| 36        | September 06, 2025             | \$1,795.00    |
| 37        | September 13, 2025             | \$1,595.00    |
| 38        | September 20, 2025             | \$1,495.00    |
| 39        | September 27, 2025             | \$1,295.00    |
| 40        | October 04, 2025               | \$1,295.00    |
| 41        | October 11, 2025               | N/A           |
| 42        | October 18, 2025               | N/A           |
| 43        | October 25, 2025               | N/A           |
| 44        | November 01, 2025              | N/A           |
| 45        | November 08, 2025              | N/A           |
| 46        | November 15, 2025              | N/A           |
| 47        | November 22, 2025              | N/A           |
| 48        | November 29, 2025              | N/A           |
| 49        | December 06, 2025              | N/A           |
| 50        | December 13, 2025              | N/A           |
| 51        | December 20, 2025              | N/A           |
| 52        | December 27, 2025              | N/A           |
|           |                                |               |