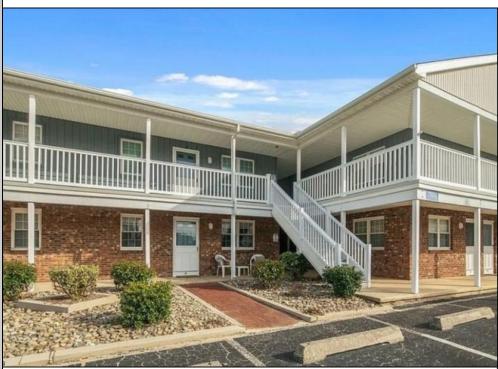

## 825 Plymouth Place #19, Ocean City

|                    | _          |                   |          |  |  |
|--------------------|------------|-------------------|----------|--|--|
| PROPERTY DETAILS   |            |                   |          |  |  |
| BEDROOMS           | 2          | BATHS             | 1        |  |  |
| OCCUPANCY          | 6          | VRDP \$           |          |  |  |
| PHONE DEP\$        | 0          | WEEKLY \$         | N/A      |  |  |
| CODE               | 825e       | TYPE              | Condo    |  |  |
| PROPERTY AMENITIES |            |                   |          |  |  |
| TELEVISION         | 1          | FUTON [ S D Q ]   | No       |  |  |
| WASHER             | Coin       | BUNKS             | Yes      |  |  |
| DRYER              | Coin       | PORCH/DECK FURN   | Yes      |  |  |
| DISHWASHER         | Yes        | ROOF TOP DECK     | No       |  |  |
| MICROWAVE          | Yes        | OUTSIDE SHOWER    | Yes      |  |  |
| AIR CONDITIONER    | 2          | STORAGE ROOM      | No       |  |  |
| PETS PERMITTED     | No         | GARAGE/CARPORT    | No       |  |  |
| ELEVATOR           | Yes        | GRILL             | No       |  |  |
| COFFEE MKR.        | Keurig+Pot | OFFSTREET PARKING | 1        |  |  |
| EXCLUSIVE          | -          | PHONE [B]         | No       |  |  |
| TWINS              | 2          | INTERNET ACCESS   | Wireless |  |  |
| DOUBLE BEDS        | 0          | DVD               |          |  |  |
| QUEEN BEDS         | 1          | POOL              | No       |  |  |
| KING BEDS          | 1          | DOCK/BOAT SLIP    | No       |  |  |
| SOFA BED (TYPE)    | No         | CEILING FANS      | 1        |  |  |
|                    |            |                   |          |  |  |