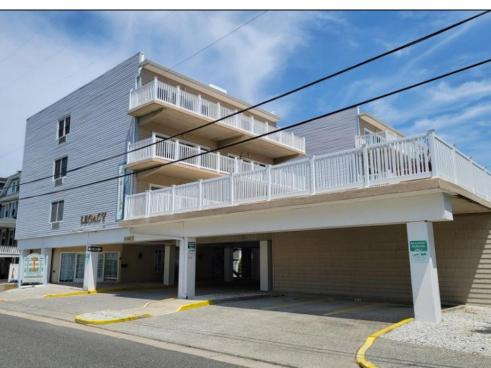

## 715 Plymouth Place #103, Ocean City

| PROPERTY DETAILS   |        |                   |          |  |  |
|--------------------|--------|-------------------|----------|--|--|
| BEDROOMS           | 2      | BATHS             | 1        |  |  |
| OCCUPANCY          | 6      | VRDP \$           |          |  |  |
| PHONE DEP\$        | 0      | WEEKLY \$         | N/A      |  |  |
| CODE               | 715b   | TYPE              | Condo    |  |  |
| PROPERTY AMENITIES |        |                   |          |  |  |
| TELEVISION         | 2      | FUTON [SDQ]       | Queen    |  |  |
| WASHER             | Coin   | BUNKS             | 1        |  |  |
| DRYER              | Coin   | PORCH/DECK FURN   | Yes      |  |  |
| DISHWASHER         | No     | ROOF TOP DECK     | No       |  |  |
| MICROWAVE          | Yes    | OUTSIDE SHOWER    | Open     |  |  |
| AIR CONDITIONER    | Window | STORAGE ROOM      | No       |  |  |
| PETS PERMITTED     | No     | GARAGE/CARPORT    | Carport  |  |  |
| ELEVATOR           | Yes    | GRILL             | No       |  |  |
| COFFEE MKR.        | Pot    | OFFSTREET PARKING | 1        |  |  |
| EXCLUSIVE          |        | PHONE [B]         | No       |  |  |
| TWINS              | 2      | INTERNET ACCESS   | Wireless |  |  |
| DOUBLE BEDS        | 0      | DVD               | No       |  |  |
| QUEEN BEDS         | 1      | POOL              | Yes      |  |  |
| KING BEDS          | 0      | DOCK/BOAT SLIP    | No       |  |  |
| SOFA BED (TYPE)    | No     | CEILING FANS      | 2        |  |  |
|                    |        |                   |          |  |  |