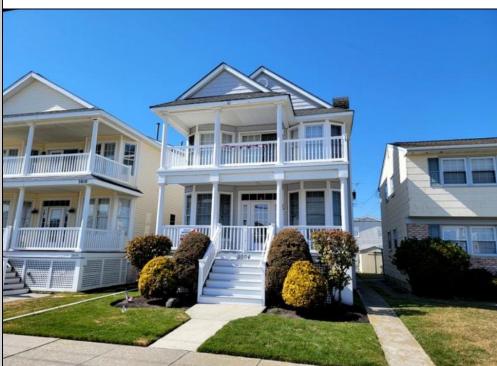

## 5004 West Avenue 1st Floor, Ocean City

REALTO

| PROPERTY DETAILS   |         |                   |          |  |  |  |
|--------------------|---------|-------------------|----------|--|--|--|
| BEDROOMS           | 3       | BATHS             | 2        |  |  |  |
| OCCUPANCY          | 8       | VRDP \$           |          |  |  |  |
| PHONE DEP\$        | 0       | WEEKLY \$         | N/A      |  |  |  |
| CODE               | 709d    | TYPE              | Condo    |  |  |  |
| PROPERTY AMENITIES |         |                   |          |  |  |  |
| TELEVISION         | 2       | FUTON [ S D Q ]   | No       |  |  |  |
| WASHER             | Yes     | BUNKS             | No       |  |  |  |
| DRYER              | Yes     | PORCH/DECK FURN   | Yes      |  |  |  |
| DISHWASHER         | Yes     | ROOF TOP DECK     | No       |  |  |  |
| MICROWAVE          | Yes     | OUTSIDE SHOWER    | Enclosed |  |  |  |
| AIR CONDITIONER    | Central | STORAGE ROOM      | Yes      |  |  |  |
| PETS PERMITTED     | No      | GARAGE/CARPORT    | Garage   |  |  |  |
| ELEVATOR           | No      | GRILL             | No       |  |  |  |
| COFFEE MKR.        | Pot     | OFFSTREET PARKING | Yes      |  |  |  |
| EXCLUSIVE          |         | PHONE [B]         | No       |  |  |  |
| TWINS              | 4       | INTERNET ACCESS   | Wireless |  |  |  |
| DOUBLE BEDS        | 0       | DVD               | Yes      |  |  |  |
| QUEEN BEDS         | 0       | POOL              | No       |  |  |  |
| KING BEDS          | 1       | DOCK/BOAT SLIP    | No       |  |  |  |
| SOFA BED (TYPE)    | Queen   | CEILING FANS      | 4        |  |  |  |