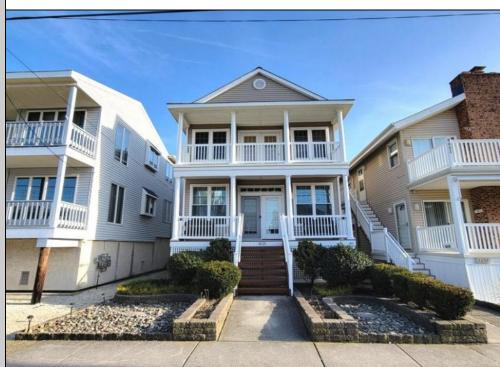

## 4621 West Ave 1st, Ocean City

|                    | P          | ROPERTY DETAILS   |          |  |  |
|--------------------|------------|-------------------|----------|--|--|
| BEDROOMS           | 3          | BATHS             | 2        |  |  |
| OCCUPANCY          | 8          | VRDP \$           |          |  |  |
| PHONE DEP\$        | 0          | WEEKLY \$         | N/A      |  |  |
| CODE               | 619f       | TYPE              | Condo    |  |  |
| PROPERTY AMENITIES |            |                   |          |  |  |
| TELEVISION         | 2          | FUTON [ S D Q ]   | No       |  |  |
| WASHER             | Yes        | BUNKS             | No       |  |  |
| DRYER              | Yes        | PORCH/DECK FURN   | Yes      |  |  |
| DISHWASHER         | Yes        | ROOF TOP DECK     | No       |  |  |
| MICROWAVE          | Yes        | OUTSIDE SHOWER    | Enclosed |  |  |
| AIR CONDITIONER    | Central    | STORAGE ROOM      | No       |  |  |
| PETS PERMITTED     | No         | GARAGE/CARPORT    | Garage   |  |  |
| ELEVATOR           | No         | GRILL             | No       |  |  |
| COFFEE MKR.        | Keurig+Pot | OFFSTREET PARKING | 1        |  |  |
| EXCLUSIVE          | •          | PHONE [B]         | No       |  |  |
| TWINS              | 2          | INTERNET ACCESS   | Yes      |  |  |
| DOUBLE BEDS        | 0          | DVD               | Yes      |  |  |
| QUEEN BEDS         | 1          | POOL              | No       |  |  |
| KING BEDS          | 1          | DOCK/BOAT SLIP    | No       |  |  |
| SOFA BED (TYPE)    | No         | CEILING FANS      | 4        |  |  |
| · · · · ·          |            |                   |          |  |  |