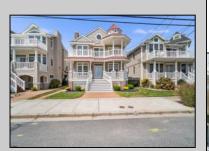

## 5106 Central Avenue 2nd, Ocean City

| PROPERTY DETAILS   |            |                   |          |  |  |
|--------------------|------------|-------------------|----------|--|--|
| BEDROOMS           | 4          | BATHS             | 2.5      |  |  |
| OCCUPANCY          | 8          | VRDP \$           |          |  |  |
| PHONE DEP\$        | 0          | WEEKLY \$         | N/A      |  |  |
| CODE               | 477c       | TYPE              | Condo    |  |  |
| PROPERTY AMENITIES |            |                   |          |  |  |
| TELEVISION         | 4          | FUTON [SDQ]       | No       |  |  |
| WASHER             | Yes        | BUNKS             | No       |  |  |
| DRYER              | Yes        | PORCH/DECK FURN   | Yes      |  |  |
| DISHWASHER         | Yes        | ROOF TOP DECK     | Yes      |  |  |
| MICROWAVE          | Yes        | OUTSIDE SHOWER    | Enclosed |  |  |
| AIR CONDITIONER    | Central    | STORAGE ROOM      | No       |  |  |
| PETS PERMITTED     | No         | GARAGE/CARPORT    | Garage   |  |  |
| ELEVATOR           | No         | GRILL             | No       |  |  |
| COFFEE MKR.        | Keurig+Pot | OFFSTREET PARKING | 2        |  |  |
| EXCLUSIVE          |            | PHONE [B]         | t        |  |  |
| TWINS              | 0          | INTERNET ACCESS   | Wireless |  |  |
| DOUBLE BEDS        | 2          | DVD               | 6        |  |  |
| QUEEN BEDS         | 2          | POOL              | No       |  |  |
| KING BEDS          | 0          | DOCK/BOAT SLIP    | No       |  |  |
| SOFA BED (TYPE)    | No         | CEILING FANS      | 5        |  |  |
|                    |            |                   |          |  |  |