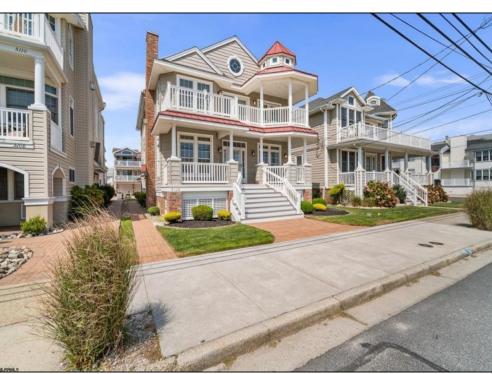

## 5106 Central Avenue 2nd, Ocean City

| PROPERTY DETAILS   |            |                   |          |  |  |
|--------------------|------------|-------------------|----------|--|--|
| BEDROOMS           | 4          | BATHS             | 2.5      |  |  |
| OCCUPANCY          | 8          | VRDP \$           |          |  |  |
| PHONE DEP\$        | 0          | WEEKLY \$         | N/A      |  |  |
| CODE               | 477c       | TYPE              | Condo    |  |  |
| PROPERTY AMENITIES |            |                   |          |  |  |
| TELEVISION         | 4          | FUTON [SDQ]       | No       |  |  |
| WASHER             | Yes        | BUNKS             | No       |  |  |
| DRYER              | Yes        | PORCH/DECK FURN   | Yes      |  |  |
| DISHWASHER         | Yes        | ROOF TOP DECK     | Yes      |  |  |
| MICROWAVE          | Yes        | OUTSIDE SHOWER    | Enclosed |  |  |
| AIR CONDITIONER    | Central    | STORAGE ROOM      | No       |  |  |
| PETS PERMITTED     | No         | GARAGE/CARPORT    | Garage   |  |  |
| ELEVATOR           | No         | GRILL             | No       |  |  |
| COFFEE MKR.        | Keurig+Pot | OFFSTREET PARKING | 2        |  |  |
| EXCLUSIVE          |            | PHONE [B]         | t        |  |  |
| TWINS              | 0          | INTERNET ACCESS   | Wireless |  |  |
| DOUBLE BEDS        | 2          | DVD               | 6        |  |  |
| QUEEN BEDS         | 2          | POOL              | No       |  |  |
| KING BEDS          | 0          | DOCK/BOAT SLIP    | No       |  |  |
| SOFA BED (TYPE)    | No         | CEILING FANS      | 5        |  |  |
|                    |            |                   |          |  |  |