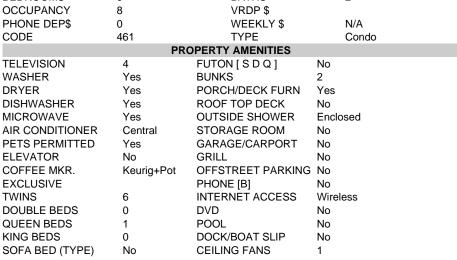

## 3303 Asbury Avenue C 2nd floor, Ocean City

| PROPERTY DETAILS    |                |                                 |                |  |  |
|---------------------|----------------|---------------------------------|----------------|--|--|
| BEDROOMS            | 3              | BATHS                           | 2              |  |  |
| OCCUPANCY           | 8              | VRDP \$                         |                |  |  |
| PHONE DEP\$         | 0              | WEEKLY \$                       | N/A            |  |  |
| CODE                | 461            | TYPE                            | Condo          |  |  |
| PROPERTY AMENITIES  |                |                                 |                |  |  |
| TELEVISION          | 4              | FUTON [SDQ]                     | No             |  |  |
| WASHER              | Yes            |                                 | 2              |  |  |
| DRYER<br>DISHWASHER | Yes            | PORCH/DECK FURN                 | Yes<br>No      |  |  |
| MICROWAVE           | Yes<br>Yes     | ROOF TOP DECK<br>OUTSIDE SHOWER | NO<br>Enclosed |  |  |
| AIR CONDITIONER     | res<br>Central | STORAGE ROOM                    | No             |  |  |
|                     | Central        | STORAGE ROOM                    | INU            |  |  |