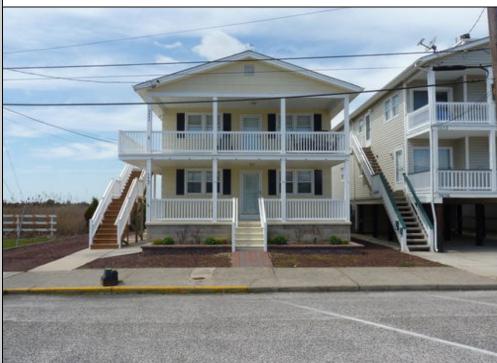

## 5660 West Avenue 1st Floor, Ocean City

| PROPERTY DETAILS   |         |                   |          |  |  |
|--------------------|---------|-------------------|----------|--|--|
| BEDROOMS           | 3       | BATHS             | 2        |  |  |
| OCCUPANCY          | 7       | VRDP \$           |          |  |  |
| PHONE DEP\$        | 0       | WEEKLY \$         | N/A      |  |  |
| CODE               | 455     | TYPE              | Condo    |  |  |
| PROPERTY AMENITIES |         |                   |          |  |  |
| TELEVISION         | 2       | FUTON [ S D Q ]   | No       |  |  |
| WASHER             | Yes     | BUNKS             | No       |  |  |
| DRYER              | Yes     | PORCH/DECK FURN   | Yes      |  |  |
| DISHWASHER         | Yes     | ROOF TOP DECK     | No       |  |  |
| MICROWAVE          | Yes     | OUTSIDE SHOWER    | Enclosed |  |  |
| AIR CONDITIONER    | Central | STORAGE ROOM      | No       |  |  |
| PETS PERMITTED     | No      | GARAGE/CARPORT    | No       |  |  |
| ELEVATOR           | No      | GRILL             | Yes      |  |  |
| COFFEE MKR.        | Pot     | OFFSTREET PARKING | No       |  |  |
| EXCLUSIVE          |         | PHONE [B]         | No       |  |  |
| TWINS              | 4       | INTERNET ACCESS   | Wireless |  |  |
| DOUBLE BEDS        | 0       | DVD               |          |  |  |
| QUEEN BEDS         | 1       | POOL              | No       |  |  |
| KING BEDS          | 0       | DOCK/BOAT SLIP    | No       |  |  |
| SOFA BED (TYPE)    | No      | CEILING FANS      | 5        |  |  |