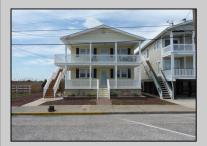

## 5660 West Avenue 1st Floor, Ocean City

| PROPERTY DETAILS   |         |                   |          |  |  |
|--------------------|---------|-------------------|----------|--|--|
| BEDROOMS           | 3       | BATHS             | 2        |  |  |
| OCCUPANCY          | 7       | VRDP \$           |          |  |  |
| PHONE DEP\$        | 0       | WEEKLY \$         | N/A      |  |  |
| CODE               | 455     | TYPE              | Condo    |  |  |
| PROPERTY AMENITIES |         |                   |          |  |  |
| TELEVISION         | 2       | FUTON [ S D Q ]   | No       |  |  |
| WASHER             | Yes     | BUNKS             | No       |  |  |
| DRYER              | Yes     | PORCH/DECK FURN   | Yes      |  |  |
| DISHWASHER         | Yes     | ROOF TOP DECK     | No       |  |  |
| MICROWAVE          | Yes     | OUTSIDE SHOWER    | Enclosed |  |  |
| AIR CONDITIONER    | Central | STORAGE ROOM      | No       |  |  |
| PETS PERMITTED     | No      | GARAGE/CARPORT    | No       |  |  |
| ELEVATOR           | No      | GRILL             | Yes      |  |  |
| COFFEE MKR.        | Pot     | OFFSTREET PARKING | No       |  |  |
| EXCLUSIVE          |         | PHONE [B]         | No       |  |  |
| TWINS              | 4       | INTERNET ACCESS   | Wireless |  |  |
| DOUBLE BEDS        | 0       | DVD               |          |  |  |
| QUEEN BEDS         | 1       | POOL              | No       |  |  |
| KING BEDS          | 0       | DOCK/BOAT SLIP    | No       |  |  |
| SOFA BED (TYPE)    | No      | CEILING FANS      | 5        |  |  |