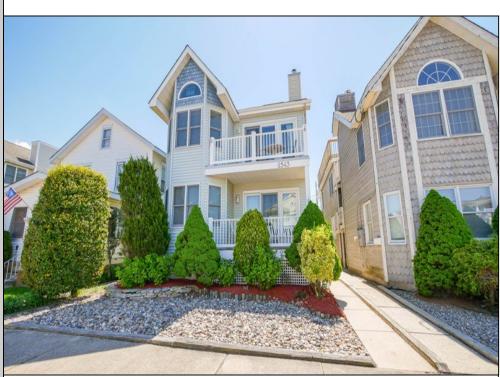

## 2543 Central Ave. 2nd Floor, Ocean City

REALTO

|                    |         | PROPERTY DETAILS  |          |  |  |  |
|--------------------|---------|-------------------|----------|--|--|--|
| BEDROOMS           | 3       | BATHS             | 2        |  |  |  |
| OCCUPANCY          | 10      | VRDP \$           |          |  |  |  |
| PHONE DEP\$        | 0       | WEEKLY \$         | N/A      |  |  |  |
| CODE               | 216a    | TYPE              | Condo    |  |  |  |
| PROPERTY AMENITIES |         |                   |          |  |  |  |
| TELEVISION         | 4       | FUTON [ S D Q ]   | No       |  |  |  |
| WASHER             | Yes     | BUNKS             | 1        |  |  |  |
| DRYER              | Yes     | PORCH/DECK FURN   | 2        |  |  |  |
| DISHWASHER         | Yes     | ROOF TOP DECK     | Yes      |  |  |  |
| MICROWAVE          | Yes     | OUTSIDE SHOWER    | Open     |  |  |  |
| AIR CONDITIONER    | Central | STORAGE ROOM      | No       |  |  |  |
| PETS PERMITTED     | No      | GARAGE/CARPORT    | Garage   |  |  |  |
| ELEVATOR           | No      | GRILL             | No       |  |  |  |
| COFFEE MKR.        | Pot     | OFFSTREET PARKING | 2        |  |  |  |
| EXCLUSIVE          |         | PHONE [B]         | т        |  |  |  |
| TWINS              | 2       | INTERNET ACCESS   | Wireless |  |  |  |
| DOUBLE BEDS        | 0       | DVD               |          |  |  |  |
| QUEEN BEDS         | 2       | POOL              | No       |  |  |  |
| KING BEDS          | 0       | DOCK/BOAT SLIP    | No       |  |  |  |
| SOFA BED (TYPE)    | Queen   | CEILING FANS      | 3        |  |  |  |
|                    |         |                   |          |  |  |  |