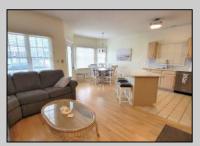

## 3853 Asbury Ave. 1st Floor, Ocean City

|                    |         | PROPERTY DETAILS  |          |  |  |
|--------------------|---------|-------------------|----------|--|--|
| BEDROOMS           | 3       | BATHS             | 2        |  |  |
| OCCUPANCY          | 8       | VRDP \$           |          |  |  |
| PHONE DEP\$        | 0       | WEEKLY \$         | N/A      |  |  |
| CODE               | 202     | TYPE              | Condo    |  |  |
| PROPERTY AMENITIES |         |                   |          |  |  |
| TELEVISION         | 3       | FUTON [SDQ]       | No       |  |  |
| WASHER             | Yes     | BUNKS             | No       |  |  |
| DRYER              | Yes     | PORCH/DECK FURN   | Yes      |  |  |
| DISHWASHER         | Yes     | ROOF TOP DECK     | No       |  |  |
| MICROWAVE          | Yes     | OUTSIDE SHOWER    | Enclosed |  |  |
| AIR CONDITIONER    | Central | STORAGE ROOM      | Yes      |  |  |
| PETS PERMITTED     | No      | GARAGE/CARPORT    | Carport  |  |  |
| ELEVATOR           | No      | GRILL             | No       |  |  |
| COFFEE MKR.        | Pot     | OFFSTREET PARKING | Yes      |  |  |
| EXCLUSIVE          |         | PHONE [B]         | No       |  |  |
| TWINS              | 2       | INTERNET ACCESS   | Wireless |  |  |
| DOUBLE BEDS        | 1       | DVD               | Yes      |  |  |
| QUEEN BEDS         | 1       | POOL              | No       |  |  |
| KING BEDS          | 0       | DOCK/BOAT SLIP    | No       |  |  |
| SOFA BED (TYPE)    | Queen   | CEILING FANS      | 4        |  |  |
|                    |         |                   |          |  |  |