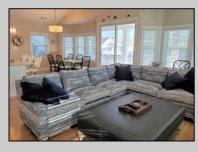

## 1934 Central 2nd Floor, Ocean City

REALTO

|                    |         | PROPERTY DETAILS  |          |  |  |
|--------------------|---------|-------------------|----------|--|--|
| BEDROOMS           | 4       | BATHS             | 2        |  |  |
| OCCUPANCY          | 10      | VRDP \$           |          |  |  |
| PHONE DEP\$        | 0       | WEEKLY \$         | N/A      |  |  |
| CODE               | 194     | TYPE              | Condo    |  |  |
| PROPERTY AMENITIES |         |                   |          |  |  |
| TELEVISION         | 5       | FUTON [ S D Q ]   | 0        |  |  |
| WASHER             | Yes     | BUNKS             | 2        |  |  |
| DRYER              | Yes     | PORCH/DECK FURN   | Yes      |  |  |
| DISHWASHER         | Yes     | ROOF TOP DECK     | Yes      |  |  |
| MICROWAVE          | Yes     | OUTSIDE SHOWER    | Enclosed |  |  |
| AIR CONDITIONER    | Central | STORAGE ROOM      | Yes      |  |  |
| PETS PERMITTED     | No      | GARAGE/CARPORT    | Garage   |  |  |
| ELEVATOR           | Yes     | GRILL             | Gas      |  |  |
| COFFEE MKR.        | Pot     | OFFSTREET PARKING | 2        |  |  |
| EXCLUSIVE          |         | PHONE [B]         | No       |  |  |
| TWINS              | 4       | INTERNET ACCESS   | Wireless |  |  |
| DOUBLE BEDS        | 0       | DVD               | Yes      |  |  |
| QUEEN BEDS         | 1       | POOL              | No       |  |  |
| KING BEDS          | 2       | DOCK/BOAT SLIP    | No       |  |  |
| SOFA BED (TYPE)    | 0       | CEILING FANS      | 4        |  |  |
| ( )                |         | -                 |          |  |  |