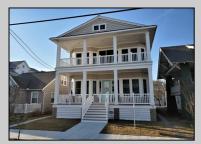

## 1934 Central 2nd Floor, Ocean City

REALTO

|                    |         | PROPERTY DETAILS  |          |  |  |
|--------------------|---------|-------------------|----------|--|--|
| BEDROOMS           | 4       | BATHS             | 2        |  |  |
| OCCUPANCY          | 10      | VRDP \$           |          |  |  |
| PHONE DEP\$        | 0       | WEEKLY \$         | N/A      |  |  |
| CODE               | 194     | TYPE              | Condo    |  |  |
| PROPERTY AMENITIES |         |                   |          |  |  |
| TELEVISION         | 5       | FUTON [ S D Q ]   | 0        |  |  |
| WASHER             | Yes     | BUNKS             | 2        |  |  |
| DRYER              | Yes     | PORCH/DECK FURN   | Yes      |  |  |
| DISHWASHER         | Yes     | ROOF TOP DECK     | Yes      |  |  |
| MICROWAVE          | Yes     | OUTSIDE SHOWER    | Enclosed |  |  |
| AIR CONDITIONER    | Central | STORAGE ROOM      | Yes      |  |  |
| PETS PERMITTED     | No      | GARAGE/CARPORT    | Garage   |  |  |
| ELEVATOR           | Yes     | GRILL             | Gas      |  |  |
| COFFEE MKR.        | Pot     | OFFSTREET PARKING | 2        |  |  |
| EXCLUSIVE          |         | PHONE [B]         | No       |  |  |
| TWINS              | 4       | INTERNET ACCESS   | Wireless |  |  |
| DOUBLE BEDS        | 0       | DVD               | Yes      |  |  |
| QUEEN BEDS         | 1       | POOL              | No       |  |  |
| KING BEDS          | 2       | DOCK/BOAT SLIP    | No       |  |  |
| SOFA BED (TYPE)    | 0       | CEILING FANS      | 4        |  |  |
| ( )                |         | -                 |          |  |  |