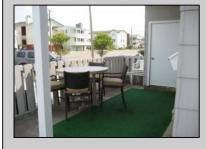

## 5540 West Avenue Front, Ocean City

| PROPERTY DETAILS   |         |                   |           |  |  |
|--------------------|---------|-------------------|-----------|--|--|
| BEDROOMS           | 2       | BATHS             | 1.5       |  |  |
| OCCUPANCY          | 6       | VRDP \$           |           |  |  |
| PHONE DEP\$        | 0       | WEEKLY \$         | N/A       |  |  |
| CODE               | 168a    | TYPE              | Townhouse |  |  |
| PROPERTY AMENITIES |         |                   |           |  |  |
| TELEVISION         | 2       | FUTON [ S D Q ]   | No        |  |  |
| WASHER             | Yes     | BUNKS             | No        |  |  |
| DRYER              | Yes     | PORCH/DECK FURN   | Yes       |  |  |
| DISHWASHER         | Yes     | ROOF TOP DECK     | No        |  |  |
| MICROWAVE          | Yes     | OUTSIDE SHOWER    | Enclosed  |  |  |
| AIR CONDITIONER    | Central | STORAGE ROOM      | Yes       |  |  |
| PETS PERMITTED     | No      | GARAGE/CARPORT    | No        |  |  |
| ELEVATOR           | No      | GRILL             | Charcoal  |  |  |
| COFFEE MKR.        | Pot     | OFFSTREET PARKING | Yes       |  |  |
| EXCLUSIVE          |         | PHONE [B]         | No        |  |  |
| TWINS              | 2       | INTERNET ACCESS   | Wireless  |  |  |
| DOUBLE BEDS        | 0       | DVD               | Yes       |  |  |
| QUEEN BEDS         | 1       | POOL              | No        |  |  |
| KING BEDS          | 0       | DOCK/BOAT SLIP    | No        |  |  |
| SOFA BED (TYPE)    | d       | CEILING FANS      | Yes       |  |  |
|                    |         |                   |           |  |  |