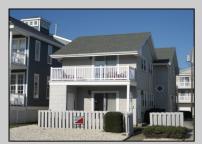

## 5540 West Avenue Front, Ocean City

| PROPERTY DETAILS   |         |                   |           |  |  |
|--------------------|---------|-------------------|-----------|--|--|
| BEDROOMS           | 2       | BATHS             | 1.5       |  |  |
| OCCUPANCY          | 6       | VRDP \$           |           |  |  |
| PHONE DEP\$        | 0       | WEEKLY \$         | N/A       |  |  |
| CODE               | 168a    | TYPE              | Townhouse |  |  |
| PROPERTY AMENITIES |         |                   |           |  |  |
| TELEVISION         | 2       | FUTON [ S D Q ]   | No        |  |  |
| WASHER             | Yes     | BUNKS             | No        |  |  |
| DRYER              | Yes     | PORCH/DECK FURN   | Yes       |  |  |
| DISHWASHER         | Yes     | ROOF TOP DECK     | No        |  |  |
| MICROWAVE          | Yes     | OUTSIDE SHOWER    | Enclosed  |  |  |
| AIR CONDITIONER    | Central | STORAGE ROOM      | Yes       |  |  |
| PETS PERMITTED     | No      | GARAGE/CARPORT    | No        |  |  |
| ELEVATOR           | No      | GRILL             | Charcoal  |  |  |
| COFFEE MKR.        | Pot     | OFFSTREET PARKING | Yes       |  |  |
| EXCLUSIVE          |         | PHONE [B]         | No        |  |  |
| TWINS              | 2       | INTERNET ACCESS   | Wireless  |  |  |
| DOUBLE BEDS        | 0       | DVD               | Yes       |  |  |
| QUEEN BEDS         | 1       | POOL              | No        |  |  |
| KING BEDS          | 0       | DOCK/BOAT SLIP    | No        |  |  |
| SOFA BED (TYPE)    | d       | CEILING FANS      | Yes       |  |  |
|                    |         |                   |           |  |  |