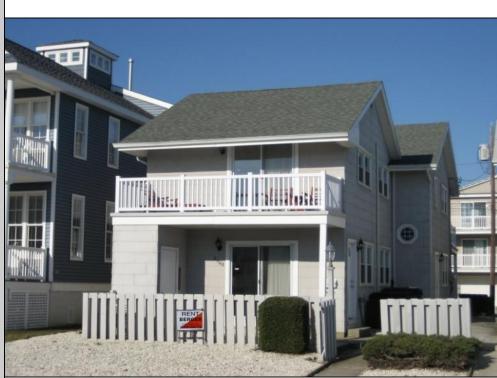

## 5540 West Avenue Front, Ocean City

| PROPERTY DETAILS   |         |                   |           |  |  |
|--------------------|---------|-------------------|-----------|--|--|
| BEDROOMS           | 2       | BATHS             | 1.5       |  |  |
| OCCUPANCY          | 6       | VRDP \$           |           |  |  |
| PHONE DEP\$        | 0       | WEEKLY \$         | N/A       |  |  |
| CODE               | 168a    | TYPE              | Townhouse |  |  |
| PROPERTY AMENITIES |         |                   |           |  |  |
| TELEVISION         | 2       | FUTON [ S D Q ]   | No        |  |  |
| WASHER             | Yes     | BUNKS             | No        |  |  |
| DRYER              | Yes     | PORCH/DECK FURN   | Yes       |  |  |
| DISHWASHER         | Yes     | ROOF TOP DECK     | No        |  |  |
| MICROWAVE          | Yes     | OUTSIDE SHOWER    | Enclosed  |  |  |
| AIR CONDITIONER    | Central | STORAGE ROOM      | Yes       |  |  |
| PETS PERMITTED     | No      | GARAGE/CARPORT    | No        |  |  |
| ELEVATOR           | No      | GRILL             | Charcoal  |  |  |
| COFFEE MKR.        | Pot     | OFFSTREET PARKING | Yes       |  |  |
| EXCLUSIVE          |         | PHONE [B]         | No        |  |  |
| TWINS              | 2       | INTERNET ACCESS   | Wireless  |  |  |
| DOUBLE BEDS        | 0       | DVD               | Yes       |  |  |
| QUEEN BEDS         | 1       | POOL              | No        |  |  |
| KING BEDS          | 0       | DOCK/BOAT SLIP    | No        |  |  |
| SOFA BED (TYPE)    | d       | CEILING FANS      | Yes       |  |  |
|                    |         |                   |           |  |  |