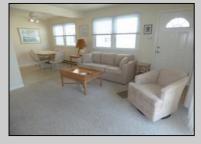

## 5540 West Avenue Front, Ocean City

| PROPERTY DETAILS   |         |                   |           |  |  |
|--------------------|---------|-------------------|-----------|--|--|
| BEDROOMS           | 2       | BATHS             | 1.5       |  |  |
| OCCUPANCY          | 6       | VRDP \$           |           |  |  |
| PHONE DEP\$        | 0       | WEEKLY \$         | N/A       |  |  |
| CODE               | 168a    | TYPE              | Townhouse |  |  |
| PROPERTY AMENITIES |         |                   |           |  |  |
| TELEVISION         | 2       | FUTON [ S D Q ]   | No        |  |  |
| WASHER             | Yes     | BUNKS             | No        |  |  |
| DRYER              | Yes     | PORCH/DECK FURN   | Yes       |  |  |
| DISHWASHER         | Yes     | ROOF TOP DECK     | No        |  |  |
| MICROWAVE          | Yes     | OUTSIDE SHOWER    | Enclosed  |  |  |
| AIR CONDITIONER    | Central | STORAGE ROOM      | Yes       |  |  |
| PETS PERMITTED     | No      | GARAGE/CARPORT    | No        |  |  |
| ELEVATOR           | No      | GRILL             | Charcoal  |  |  |
| COFFEE MKR.        | Pot     | OFFSTREET PARKING | Yes       |  |  |
| EXCLUSIVE          |         | PHONE [B]         | No        |  |  |
| TWINS              | 2       | INTERNET ACCESS   | Wireless  |  |  |
| DOUBLE BEDS        | 0       | DVD               | Yes       |  |  |
| QUEEN BEDS         | 1       | POOL              | No        |  |  |
| KING BEDS          | 0       | DOCK/BOAT SLIP    | No        |  |  |
| SOFA BED (TYPE)    | d       | CEILING FANS      | Yes       |  |  |
|                    |         |                   |           |  |  |