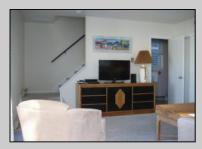

## 5540 West Avenue Front, Ocean City

| PROPERTY DETAILS   |         |                   |           |  |  |
|--------------------|---------|-------------------|-----------|--|--|
| BEDROOMS           | 2       | BATHS             | 1.5       |  |  |
| OCCUPANCY          | 6       | VRDP \$           |           |  |  |
| PHONE DEP\$        | 0       | WEEKLY \$         | N/A       |  |  |
| CODE               | 168a    | TYPE              | Townhouse |  |  |
| PROPERTY AMENITIES |         |                   |           |  |  |
| TELEVISION         | 2       | FUTON [ S D Q ]   | No        |  |  |
| WASHER             | Yes     | BUNKS             | No        |  |  |
| DRYER              | Yes     | PORCH/DECK FURN   | Yes       |  |  |
| DISHWASHER         | Yes     | ROOF TOP DECK     | No        |  |  |
| MICROWAVE          | Yes     | OUTSIDE SHOWER    | Enclosed  |  |  |
| AIR CONDITIONER    | Central | STORAGE ROOM      | Yes       |  |  |
| PETS PERMITTED     | No      | GARAGE/CARPORT    | No        |  |  |
| ELEVATOR           | No      | GRILL             | Charcoal  |  |  |
| COFFEE MKR.        | Pot     | OFFSTREET PARKING | Yes       |  |  |
| EXCLUSIVE          |         | PHONE [B]         | No        |  |  |
| TWINS              | 2       | INTERNET ACCESS   | Wireless  |  |  |
| DOUBLE BEDS        | 0       | DVD               | Yes       |  |  |
| QUEEN BEDS         | 1       | POOL              | No        |  |  |
| KING BEDS          | 0       | DOCK/BOAT SLIP    | No        |  |  |
| SOFA BED (TYPE)    | d       | CEILING FANS      | Yes       |  |  |
|                    |         |                   |           |  |  |