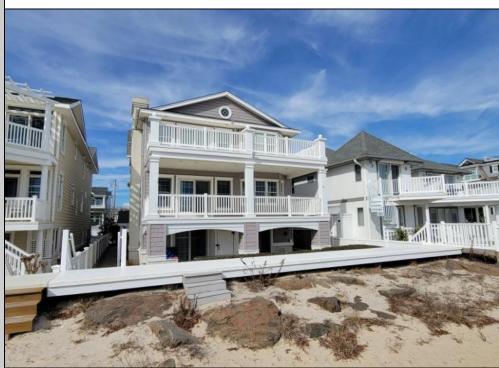

## 4505 Central Avenue 1st Floor, Ocean City

| PROPERTY DETAILS   |            |                   |          |  |  |
|--------------------|------------|-------------------|----------|--|--|
| BEDROOMS           | 4          | BATHS             | 3        |  |  |
| OCCUPANCY          | 8          | VRDP \$           |          |  |  |
| PHONE DEP\$        | 0          | WEEKLY \$         | N/A      |  |  |
| CODE               | 1194c      | TYPE              | Condo    |  |  |
| PROPERTY AMENITIES |            |                   |          |  |  |
| TELEVISION         | 5          | FUTON [ S D Q ]   | No       |  |  |
| WASHER             | Yes        | BUNKS             | No       |  |  |
| DRYER              | Yes        | PORCH/DECK FURN   | Yes      |  |  |
| DISHWASHER         | Yes        | ROOF TOP DECK     | No       |  |  |
| MICROWAVE          | Yes        | OUTSIDE SHOWER    | Enclosed |  |  |
| AIR CONDITIONER    | Central    | STORAGE ROOM      | No       |  |  |
| PETS PERMITTED     | No         | GARAGE/CARPORT    | Garage   |  |  |
| ELEVATOR           | No         | GRILL             | No       |  |  |
| COFFEE MKR.        | Keurig+Pot | OFFSTREET PARKING | 2        |  |  |
| EXCLUSIVE          |            | PHONE [B]         | No       |  |  |
| TWINS              | 4          | INTERNET ACCESS   | Wireless |  |  |
| DOUBLE BEDS        | 0          | DVD               | Yes      |  |  |
| QUEEN BEDS         | 1          | POOL              | No       |  |  |
| KING BEDS          | 1          | DOCK/BOAT SLIP    | No       |  |  |
| SOFA BED (TYPE)    | d          | CEILING FANS      | 5        |  |  |
|                    |            |                   |          |  |  |