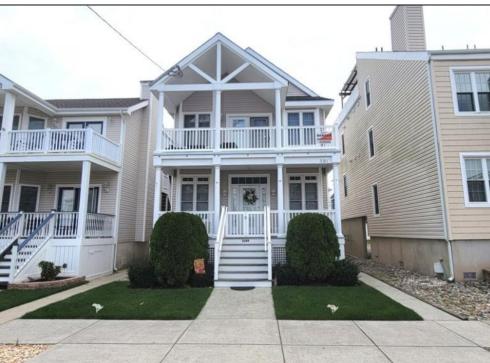

## 3311 Asbury Avenue 2nd floor, Ocean City

| PROPERTY DETAILS   |         |                   |          |  |  |
|--------------------|---------|-------------------|----------|--|--|
| BEDROOMS           | 3       | BATHS             | 2        |  |  |
| OCCUPANCY          | 6       | VRDP \$           |          |  |  |
| PHONE DEP\$        | 0       | WEEKLY \$         | N/A      |  |  |
| CODE               | 1131a   | TYPE              | Condo    |  |  |
| PROPERTY AMENITIES |         |                   |          |  |  |
| TELEVISION         | 2       | FUTON [SDQ]       | No       |  |  |
| WASHER             | Yes     | BUNKS             | No       |  |  |
| DRYER              | Yes     | PORCH/DECK FURN   | Yes      |  |  |
| DISHWASHER         | Yes     | ROOF TOP DECK     | Yes      |  |  |
| MICROWAVE          | Yes     | OUTSIDE SHOWER    | Enclosed |  |  |
| AIR CONDITIONER    | Central | STORAGE ROOM      | No       |  |  |
| PETS PERMITTED     | No      | GARAGE/CARPORT    | Garage   |  |  |
| ELEVATOR           | No      | GRILL             | No       |  |  |
| COFFEE MKR.        | Pot     | OFFSTREET PARKING | 2        |  |  |
| EXCLUSIVE          |         | PHONE [B]         | No       |  |  |
| TWINS              | 2       | INTERNET ACCESS   | Wireless |  |  |
| DOUBLE BEDS        | 0       | DVD               | Yes      |  |  |
| QUEEN BEDS         | 2       | POOL              | No       |  |  |
| KING BEDS          | 0       | DOCK/BOAT SLIP    | No       |  |  |
| SOFA BED (TYPE)    | 0       | CEILING FANS      | 4        |  |  |
| ,                  |         |                   |          |  |  |