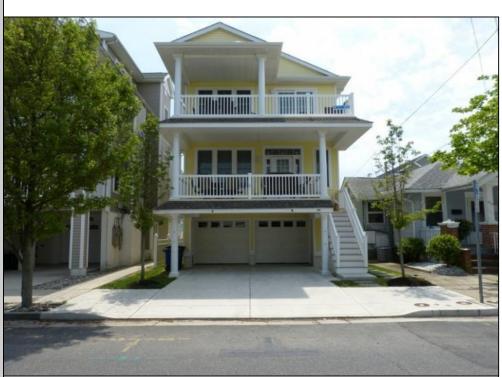

## 806 2nd Street A 1st floor, Ocean City

REALTO

| PROPERTY DETAILS   |            |                   |          |  |  |  |
|--------------------|------------|-------------------|----------|--|--|--|
| BEDROOMS           | 3          | BATHS             | 2        |  |  |  |
| OCCUPANCY          | 8          | VRDP \$           |          |  |  |  |
| PHONE DEP\$        | 0          | WEEKLY \$         | N/A      |  |  |  |
| CODE               | 1068d      | TYPE              | Condo    |  |  |  |
| PROPERTY AMENITIES |            |                   |          |  |  |  |
| TELEVISION         | 4          | FUTON [ S D Q ]   | No       |  |  |  |
| WASHER             | Yes        | BUNKS             | No       |  |  |  |
| DRYER              | Yes        | PORCH/DECK FURN   | Yes      |  |  |  |
| DISHWASHER         | Yes        | ROOF TOP DECK     | No       |  |  |  |
| MICROWAVE          | Yes        | OUTSIDE SHOWER    | Enclosed |  |  |  |
| AIR CONDITIONER    | Central    | STORAGE ROOM      | No       |  |  |  |
| PETS PERMITTED     | No         | GARAGE/CARPORT    | Garage   |  |  |  |
| ELEVATOR           | No         | GRILL             | Propane  |  |  |  |
| COFFEE MKR.        | Keurig+Pot | OFFSTREET PARKING | 2        |  |  |  |
| EXCLUSIVE          |            | PHONE [B]         | No       |  |  |  |
| TWINS              | 2          | INTERNET ACCESS   | Wireless |  |  |  |
| DOUBLE BEDS        | 1          | DVD               | No       |  |  |  |
| QUEEN BEDS         | 1          | POOL              | No       |  |  |  |
| KING BEDS          | No         | DOCK/BOAT SLIP    | No       |  |  |  |
| SOFA BED (TYPE)    | Queen      | CEILING FANS      | 4        |  |  |  |