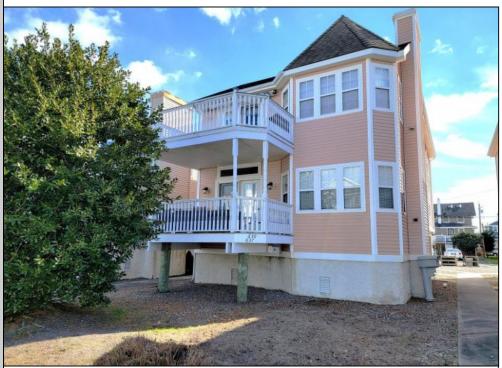

## 637 Bay Avenue 1st, Ocean City

| PROPERTY DETAILS   |         |                   |         |  |  |  |  |
|--------------------|---------|-------------------|---------|--|--|--|--|
| BEDROOMS           | 3       | BATHS             | 2       |  |  |  |  |
| OCCUPANCY          | 8       | VRDP \$           |         |  |  |  |  |
| PHONE DEP\$        | 0       | WEEKLY \$         | N/A     |  |  |  |  |
| CODE               | 1004b   | TYPE              | Condo   |  |  |  |  |
| PROPERTY AMENITIES |         |                   |         |  |  |  |  |
| TELEVISION         | 3       | FUTON [ S D Q ]   | No      |  |  |  |  |
| WASHER             | Yes     | BUNKS             | 1       |  |  |  |  |
| DRYER              | Yes     | PORCH/DECK FURN   | Yes     |  |  |  |  |
| DISHWASHER         | Yes     | ROOF TOP DECK     | No      |  |  |  |  |
| MICROWAVE          | Yes     | OUTSIDE SHOWER    | Open    |  |  |  |  |
| AIR CONDITIONER    | Central | STORAGE ROOM      | Yes     |  |  |  |  |
| PETS PERMITTED     | No      | GARAGE/CARPORT    | Carport |  |  |  |  |
| ELEVATOR           | No      | GRILL             | No      |  |  |  |  |
| COFFEE MKR.        | Pot     | OFFSTREET PARKING | 2       |  |  |  |  |
| EXCLUSIVE          |         | PHONE [B]         | No      |  |  |  |  |
| TWINS              | 3       | INTERNET ACCESS   | Yes     |  |  |  |  |
| DOUBLE BEDS        | 0       | DVD               | Yes     |  |  |  |  |
| QUEEN BEDS         | 3       | POOL              | No      |  |  |  |  |
| KING BEDS          | 0       | DOCK/BOAT SLIP    | No      |  |  |  |  |
| SOFA BED (TYPE)    | No      | CEILING FANS      | 4       |  |  |  |  |
|                    |         |                   |         |  |  |  |  |